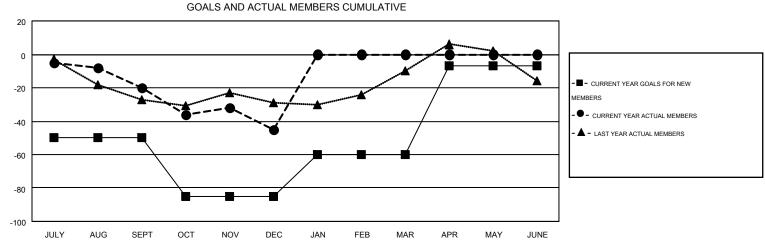

0

0

0

0

0

0

1

| Members  RESULTS FOR 2016-2017 |     |    |    |     |  |  |  |  |  |
|--------------------------------|-----|----|----|-----|--|--|--|--|--|
|                                |     |    |    |     |  |  |  |  |  |
| JULY/AUG/SEPT                  | -50 | 11 | 31 | -20 |  |  |  |  |  |
| OCT/NOV/DEC                    | -35 | 27 | 52 | -25 |  |  |  |  |  |
| JAN/FEB/MAR                    | 25  | 0  | 0  | 0   |  |  |  |  |  |
| APR/MAY/JUNE                   | 53  | 0  | 0  | 0   |  |  |  |  |  |